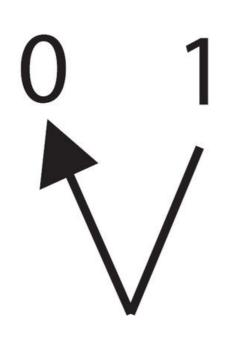

## LONG HANDLE NON-ILLUMINATED SELECTOR SWITCH

Long Lever Handle

L21KP03 Selector Long Handle 2 Position Stable 45° Black

- IP66 / IP69K
- 2 or 3 position
- Latching or spring return
- Optional lever colours

Standard body colour is grey with a black lever but also available with red, green & grey lever please enquire for more details.

Available in 2 or 3 position, latching or spring return in various switching angles.

## **TECHNICAL DATA**

| Angle                                     | 45°                          |
|-------------------------------------------|------------------------------|
| Approvals                                 | UL 508, CSA 22.2, BV, CB, CE |
| Climatic resistance - constant humid heat | IEC 60068-2-3                |
| Climatic resistance - cyclic damp heat    | IEC 60068-2-30               |
| Climatic resistance - sea air             | IEC 60068-2-52               |
| Colour                                    | Black                        |
| Function                                  | Stable                       |
| Illuminated                               | No                           |
| Impact resistance                         | IK05                         |
| IP class                                  | IP66, IP69, IP69K            |
| Mechanical life expectancy                | 300 000 cycles               |
| Positions                                 | 2                            |
| Protection class                          | II (double insulated)        |