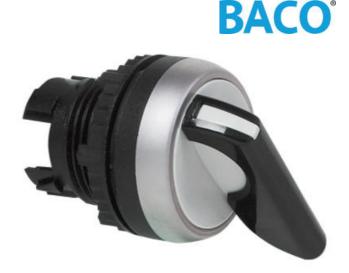

## LONG HANDLE NON-ILLUMINATED SELECTOR SWITCH

Long Lever Handle

L21KP03 Selector Long Handle 2 Position Stable 45° Black

- IP66 / IP69K
- 2 or 3 position
- Latching or spring return
- Optional lever colours

## PRODUCT DESCRIPTION

Non illuminated selector switch head with a long lever handle that mount in a 22.5mm hole with protection rating IP66 / IP69K Combine with separate clip and contact blocks to make complete switch assembly.