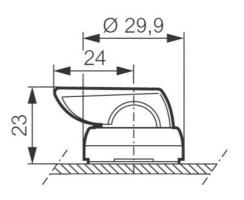

## PRODUCT DESCRIPTION

Non illuminated selector switch head with a long lever handle that mount in a 22.5mm hole with protection rating IP66 / IP69K Combine with separate clip and contact blocks to make complete switch assembly.

| Recommended tightening torque | 3 Nm       |
|-------------------------------|------------|
| Storage temperature max       | 70 °C      |
| Storage temperature min       | -40 °C     |
| Temperature operational max   | 70 °C      |
| Temperature operational min   | -25 °C     |
| Туре                          | Long lever |
| Weight                        | 17,8 g     |